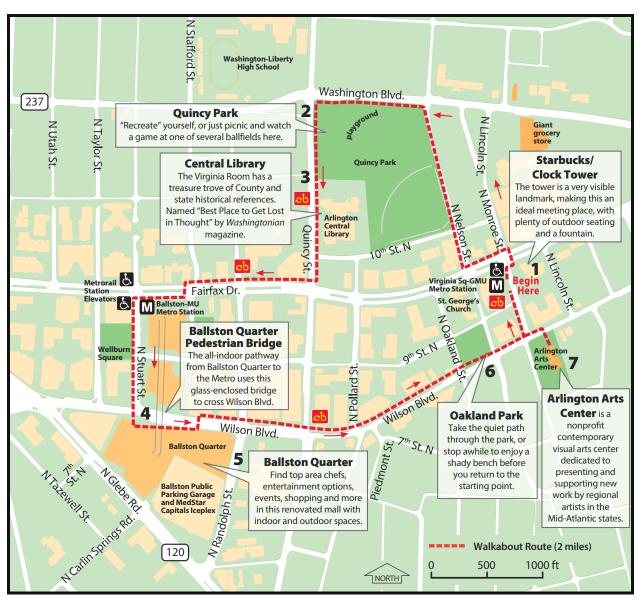

## WALKING ROUTE

## **Ballston-Virginia Square**

**Description** — (Fairly flat terrain entirely wheelchair accessible)

Ballston is reinventing itself. Home of the Washington Capitals, 2018 Stanley Cup Champions, and and technology giants like Amazon Web Services, Ballston in the last few years is also a growing neighborhood where people live, work, and play. This walk will take you through Ballston's journey including some mainstays like Quincy Park (Arlington's 'central park') and some newcomers like Ballston Quarter.

Length — Just under 2 miles

How to Access — Visit CarFreeNearMe ™ for all your transportation options.

Created with — Nancy Starnes, former Mayor of Sparta, NJ and VP, National Organization on Disability. Updated in 2020.